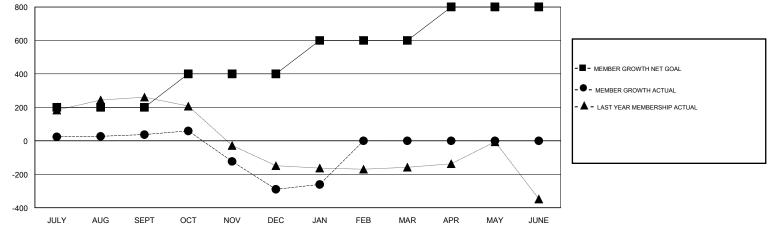

## District 3234D2

Results as of: 1/31/2020

| DROPPED CLUBS: 4        |            | 47 CLUBS OF 139 ADDED 1 OR MORE<br>NEW MEMBERS | GENDER DISTRIBUTION<br>MALE 4,284 (57.70%) |                |       |
|-------------------------|------------|------------------------------------------------|--------------------------------------------|----------------|-------|
| DROPPED MEMBERS         |            |                                                | FEMALE                                     | 3,140 (42.30%) |       |
| DECEASED                | 5          |                                                | TOTAL FAMILY UNIT MEMBERS 5                |                | 5,885 |
| CLUB CANCELLED<br>OTHER | 312<br>306 | CLICK HERE FOR CUMULATIVE<br>MEMBERSHIP DATA   | FAMILY MEMBERS PAYING HALF 3,48<br>DUES    |                | 3,480 |
| TOTAL                   | 623        |                                                |                                            |                |       |