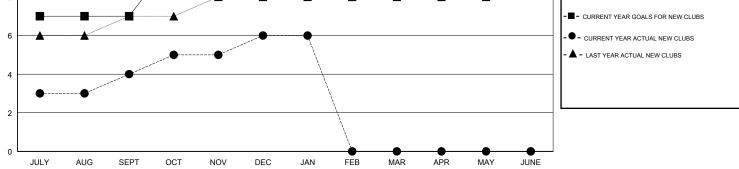

## District 3234D2

Results as of: 1/31/2020

| DROPPED CLUBS: 4        |            | 47 CLUBS OF 139 ADDED 1 OR MORE<br>NEW MEMBERS | GENDER DISTRIBUTION<br>MALE 4,284 (57.70%) |                |       |
|-------------------------|------------|------------------------------------------------|--------------------------------------------|----------------|-------|
| DROPPED MEMBERS         |            |                                                | FEMALE                                     | 3,140 (42.30%) |       |
| DECEASED                | 5          |                                                | TOTAL FAMILY UNIT MEMBERS 5                |                | 5,885 |
| CLUB CANCELLED<br>OTHER | 312<br>306 | CLICK HERE FOR CUMULATIVE<br>MEMBERSHIP DATA   | FAMILY MEMBERS PAYING HALF 3,48<br>DUES    |                | 3,480 |
| TOTAL                   | 623        |                                                |                                            |                |       |