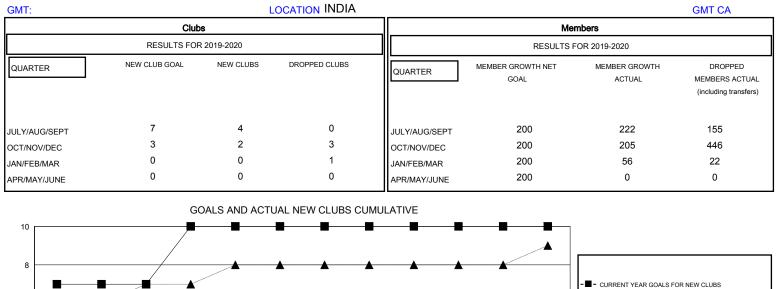

## District 3234D2

Results as of: 1/31/2020

| DROPPED CLUBS: 4        |            | 47 CLUBS OF 139 ADDED 1 OR MORE<br>NEW MEMBERS | GENDER DISTRIBUTION<br>MALE 4,284 (57.70%) |                |       |
|-------------------------|------------|------------------------------------------------|--------------------------------------------|----------------|-------|
| DROPPED MEMBERS         |            |                                                | FEMALE                                     | 3,140 (42.30%) |       |
| DECEASED                | 5          |                                                | TOTAL FAMILY UNIT MEMBERS 5                |                | 5,885 |
| CLUB CANCELLED<br>OTHER | 312<br>306 | CLICK HERE FOR CUMULATIVE<br>MEMBERSHIP DATA   | FAMILY MEMBERS PAYING HALF 3,48<br>DUES    |                | 3,480 |
| TOTAL                   | 623        |                                                |                                            |                |       |